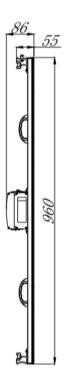

# **Dimensions**

## **Specifications**

| Model                                        | MW7850-FO-E       |  |
|----------------------------------------------|-------------------|--|
| Module                                       |                   |  |
| Pixel Pitch                                  | P5                |  |
| Module Resolution (W ×H)                     | 32 ×192           |  |
| Module Dimensions (mm)                       | 160 x 960         |  |
| Cabinet                                      |                   |  |
| Cabinet Dimensions (W $\times$ H $\times$ D) | 960 x 960 x 86    |  |
| (mm)                                         |                   |  |
| Cabinet Resolution (W ×H)                    | 192 x 192         |  |
| Material                                     | Aluminium Profile |  |
| Processing Image                             |                   |  |
| Single Pixel Brightness Correction           | Support           |  |