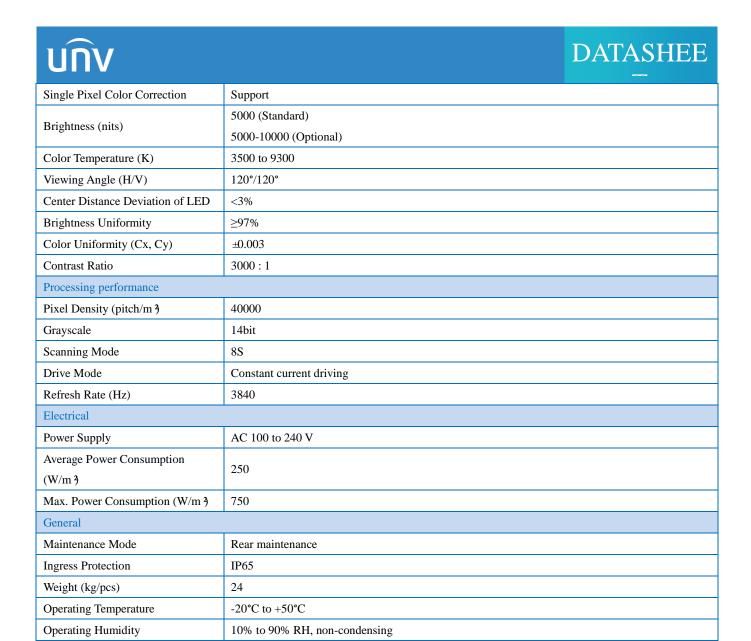

## **Specifications**

| Model                                        | MW7850-FO-E       |  |
|----------------------------------------------|-------------------|--|
| Module                                       |                   |  |
| Pixel Pitch                                  | P5                |  |
| Module Resolution (W ×H)                     | 32 ×192           |  |
| Module Dimensions (mm)                       | 160 x 960         |  |
| Cabinet                                      |                   |  |
| Cabinet Dimensions (W $\times$ H $\times$ D) | 960 x 960 x 86    |  |
| (mm)                                         |                   |  |
| Cabinet Resolution (W ×H)                    | 192 x 192         |  |
| Material                                     | Aluminium Profile |  |
| Processing Image                             |                   |  |
| Single Pixel Brightness Correction           | Support           |  |