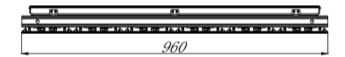

# **Dimensions**

## **Specifications**

| Model                                        | MW7850-FO-E       |  |
|----------------------------------------------|-------------------|--|
| Module                                       |                   |  |
| Pixel Pitch                                  | P5                |  |
| Module Resolution (W ×H)                     | 32 ×192           |  |
| Module Dimensions (mm)                       | 160 x 960         |  |
| Cabinet                                      |                   |  |
| Cabinet Dimensions (W $\times$ H $\times$ D) | 960 x 960 x 86    |  |
| (mm)                                         |                   |  |
| Cabinet Resolution (W ×H)                    | 192 x 192         |  |
| Material                                     | Aluminium Profile |  |
| Processing Image                             |                   |  |
| Single Pixel Brightness Correction           | Support           |  |